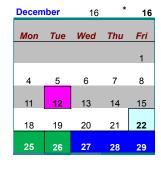

Early dismissal for all students
Opening day of school
Early Dismissal for all students/Professional Development for Staff

| July 4          | Independence Day                      |             |                                       |
|-----------------|---------------------------------------|-------------|---------------------------------------|
| Aug. 28 & 29    | Staff Professional Development        | Jan. 1      | New Year's Day                        |
| Aug. 30         | Opening Day of School                 | Jan. 15     | Martin Luther King Jr. Day            |
| Sept. 4         | Labor Day                             | Jan. 23     | Early dismissal all students;         |
| Sept. 22        | Staff PD/Early dismissal all students |             | portfolio day K-12                    |
| Sept. 25        | Yom Kippur                            | Feb. 13     | Staff PD/Early dismissal all students |
| Oct. 6          | Staff Professional Development        | Feb. 19 -20 | Presidents' Day Recess                |
|                 | No School for Students                | Mar. 4 & 5  | Early dismissal all students;         |
| Oct. 9          | Columbus Day/Indigenous Peoples' Day  |             | K-12 Parent/Teacher Conferences       |
| Oct. 10         | Staff PD/Early dismissal all students | Mar. 8      | Staff Professional Development        |
| Oct. 25 & 26    | Early dismissal all students;         |             | No school for Students                |
|                 | K-12 Parent/Teacher Conferences       | Mar. 12     | Staff PD/Early dismissal all students |
| Nov. 7          | No School for Students; Election Day  | Mar. 29     | Good Friday                           |
|                 | Staff Professional Development        | Apr. 8-12   | Spring Recess                         |
| Nov. 10         | Veterans Day observed                 | May 27      | Memorial Day                          |
| Nov. 22         | Early dismissal staff & students      | Jun. 10     | Early dismissal all students          |
| Nov. 23 & 24    | Thanksgiving Recess                   |             | portfolio day K-12                    |
| Dec. 12         | Staff PD/Early dismissal all students | Jun. 11     | Last day of school if no snow days.   |
| Dec. 22         | Early dismissal staff & students      |             | Early dismissal staff & students      |
| Dec. 25- Jan. 1 | Holiday Recess/Christmas              |             | High School Graduation                |
|                 |                                       |             |                                       |