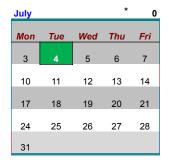

Early dismissal for all students
Opening day of school
Early Dismissal for all students/Professional Development for Staff

| July 4          | Independence Day                      |             |                                       |
|-----------------|---------------------------------------|-------------|---------------------------------------|
| Aug. 28 & 29    | Staff Professional Development        | Jan. 1      | New Year's Day                        |
| Aug. 30         | Opening Day of School                 | Jan. 15     | Martin Luther King Jr. Day            |
| Sept. 4         | Labor Day                             | Jan. 23     | Early dismissal all students;         |
| Sept. 22        | Staff PD/Early dismissal all students |             | portfolio day K-12                    |
| Sept. 25        | Yom Kippur                            | Feb. 13     | Staff PD/Early dismissal all students |
| Oct. 6          | Staff Professional Development        | Feb. 19 -20 | Presidents' Day Recess                |
|                 | No School for Students                | Mar. 4 & 5  | Early dismissal all students;         |
| Oct. 9          | Columbus Day/Indigenous Peoples' Day  |             | K-12 Parent/Teacher Conferences       |
| Oct. 10         | Staff PD/Early dismissal all students | Mar. 8      | Staff Professional Development        |
| Oct. 25 & 26    | Early dismissal all students;         |             | No school for Students                |
|                 | K-12 Parent/Teacher Conferences       | Mar. 12     | Staff PD/Early dismissal all students |
| Nov. 7          | No School for Students; Election Day  | Mar. 29     | Good Friday                           |
|                 | Staff Professional Development        | Apr. 8-12   | Spring Recess                         |
| Nov. 10         | Veterans Day observed                 | May 27      | Memorial Day                          |
| Nov. 22         | Early dismissal staff & students      | Jun. 10     | Early dismissal all students          |
| Nov. 23 & 24    | Thanksgiving Recess                   |             | portfolio day K-12                    |
| Dec. 12         | Staff PD/Early dismissal all students | Jun. 11     | Last day of school if no snow days.   |
| Dec. 22         | Early dismissal staff & students      |             | Early dismissal staff & students      |
| Dec. 25- Jan. 1 | Holiday Recess/Christmas              |             | High School Graduation                |
|                 |                                       |             |                                       |