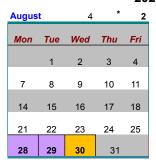

Early dismissal for all students
Opening day of school
Early Dismissal for all students/Professional Development for Staff

| July 4          | Independence Day                      |             |                                       |
|-----------------|---------------------------------------|-------------|---------------------------------------|
| Aug. 28 & 29    | Staff Professional Development        | Jan. 1      | New Year's Day                        |
| Aug. 30         | Opening Day of School                 | Jan. 15     | Martin Luther King Jr. Day            |
| Sept. 4         | Labor Day                             | Jan. 23     | Early dismissal all students;         |
| Sept. 22        | Staff PD/Early dismissal all students |             | portfolio day K-12                    |
| Sept. 25        | Yom Kippur                            | Feb. 13     | Staff PD/Early dismissal all students |
| Oct. 6          | Staff Professional Development        | Feb. 19 -20 | Presidents' Day Recess                |
|                 | No School for Students                | Mar. 4 & 5  | Early dismissal all students;         |
| Oct. 9          | Columbus Day/Indigenous Peoples' Day  |             | K-12 Parent/Teacher Conferences       |
| Oct. 10         | Staff PD/Early dismissal all students | Mar. 8      | Staff Professional Development        |
| Oct. 25 & 26    | Early dismissal all students;         |             | No school for Students                |
|                 | K-12 Parent/Teacher Conferences       | Mar. 12     | Staff PD/Early dismissal all students |
| Nov. 7          | No School for Students; Election Day  | Mar. 29     | Good Friday                           |
|                 | Staff Professional Development        | Apr. 8-12   | Spring Recess                         |
| Nov. 10         | Veterans Day observed                 | May 27      | Memorial Day                          |
| Nov. 22         | Early dismissal staff & students      | Jun. 10     | Early dismissal all students          |
| Nov. 23 & 24    | Thanksgiving Recess                   |             | portfolio day K-12                    |
| Dec. 12         | Staff PD/Early dismissal all students | Jun. 11     | Last day of school if no snow days.   |
| Dec. 22         | Early dismissal staff & students      |             | Early dismissal staff & students      |
| Dec. 25- Jan. 1 | Holiday Recess/Christmas              |             | High School Graduation                |
|                 |                                       |             |                                       |