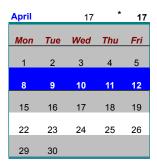

Early dismissal for all students
Opening day of school
Early Dismissal for all students/Professional Development for Staff

| July 4          | Independence Day                      |             |                                       |
|-----------------|---------------------------------------|-------------|---------------------------------------|
| Aug. 28 & 29    | Staff Professional Development        | Jan. 1      | New Year's Day                        |
| Aug. 30         | Opening Day of School                 | Jan. 15     | Martin Luther King Jr. Day            |
| Sept. 4         | Labor Day                             | Jan. 23     | Early dismissal all students;         |
| Sept. 22        | Staff PD/Early dismissal all students |             | portfolio day K-12                    |
| Sept. 25        | Yom Kippur                            | Feb. 13     | Staff PD/Early dismissal all students |
| Oct. 6          | Staff Professional Development        | Feb. 19 -20 | Presidents' Day Recess                |
|                 | No School for Students                | Mar. 4 & 5  | Early dismissal all students;         |
| Oct. 9          | Columbus Day/Indigenous Peoples' Day  |             | K-12 Parent/Teacher Conferences       |
| Oct. 10         | Staff PD/Early dismissal all students | Mar. 8      | Staff Professional Development        |
| Oct. 25 & 26    | Early dismissal all students;         |             | No school for Students                |
|                 | K-12 Parent/Teacher Conferences       | Mar. 12     | Staff PD/Early dismissal all students |
| Nov. 7          | No School for Students; Election Day  | Mar. 29     | Good Friday                           |
|                 | Staff Professional Development        | Apr. 8-12   | Spring Recess                         |
| Nov. 10         | Veterans Day observed                 | May 27      | Memorial Day                          |
| Nov. 22         | Early dismissal staff & students      | Jun. 10     | Early dismissal all students          |
| Nov. 23 & 24    | Thanksgiving Recess                   |             | portfolio day K-12                    |
| Dec. 12         | Staff PD/Early dismissal all students | Jun. 11     | Last day of school if no snow days.   |
| Dec. 22         | Early dismissal staff & students      |             | Early dismissal staff & students      |
| Dec. 25- Jan. 1 | Holiday Recess/Christmas              |             | High School Graduation                |
|                 |                                       |             |                                       |