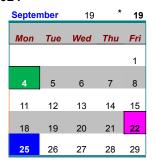

Early dismissal for all students
Opening day of school
Early Dismissal for all students/Professional Development for Staff

| July 4          | Independence Day                      |             |                                       |
|-----------------|---------------------------------------|-------------|---------------------------------------|
| Aug. 28 & 29    | Staff Professional Development        | Jan. 1      | New Year's Day                        |
| Aug. 30         | Opening Day of School                 | Jan. 15     | Martin Luther King Jr. Day            |
| Sept. 4         | Labor Day                             | Jan. 23     | Early dismissal all students;         |
| Sept. 22        | Staff PD/Early dismissal all students |             | portfolio day K-12                    |
| Sept. 25        | Yom Kippur                            | Feb. 13     | Staff PD/Early dismissal all students |
| Oct. 6          | Staff Professional Development        | Feb. 19 -20 | Presidents' Day Recess                |
|                 | No School for Students                | Mar. 4 & 5  | Early dismissal all students;         |
| Oct. 9          | Columbus Day/Indigenous Peoples' Day  |             | K-12 Parent/Teacher Conferences       |
| Oct. 10         | Staff PD/Early dismissal all students | Mar. 8      | Staff Professional Development        |
| Oct. 25 & 26    | Early dismissal all students;         |             | No school for Students                |
|                 | K-12 Parent/Teacher Conferences       | Mar. 12     | Staff PD/Early dismissal all students |
| Nov. 7          | No School for Students; Election Day  | Mar. 29     | Good Friday                           |
|                 | Staff Professional Development        | Apr. 8-12   | Spring Recess                         |
| Nov. 10         | Veterans Day observed                 | May 27      | Memorial Day                          |
| Nov. 22         | Early dismissal staff & students      | Jun. 10     | Early dismissal all students          |
| Nov. 23 & 24    | Thanksgiving Recess                   |             | portfolio day K-12                    |
| Dec. 12         | Staff PD/Early dismissal all students | Jun. 11     | Last day of school if no snow days.   |
| Dec. 22         | Early dismissal staff & students      |             | Early dismissal staff & students      |
| Dec. 25- Jan. 1 | Holiday Recess/Christmas              |             | High School Graduation                |
|                 |                                       |             |                                       |