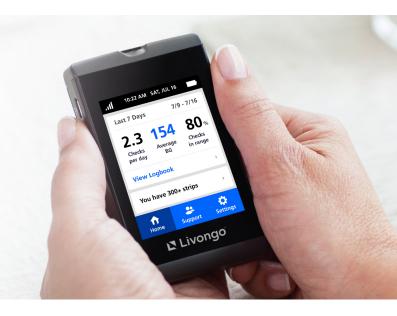

## Join Livongo Now for These Benefits

Personalized tips with each blood glucose check

Real-time support when blood glucose levels are out of range

Strip reordering, right from the meter

Optional family alerts keep everyone in the loop

Send a health summary report directly from the meter

Automatic uploads mean no more paper logbooks

Strips & lancets at no cost to members.

Join today at join.livongo.com/CTPARTNERSHIP/register or call (800) 945-4355